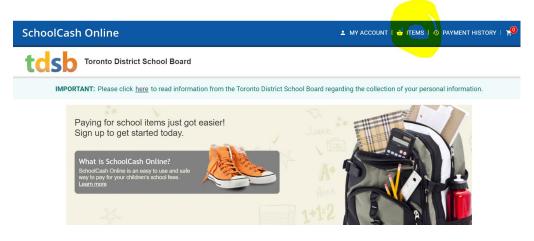

How to donate to the Dance-A-Thon online

- Parents/guardians: log into the School Cash Online account associated with your child. Dance-A-Thon will appear in the list of items available, and you can donate there directly
- Friends & Family who don't have a child at Dovercourt: Please follow the steps below:
- 1. Visit <u>https://tdsb.schoolcashonline.com/</u> and make an account. Under student information click "I don't have a student"
- 2. Select "items" from the top navigation bar

3. Select "Make a Donation"

| SchoolCash Online                                                                 | 🔺 MY ACCOUNT   🏠 ITEMS   💿 PAYMENT HISTORY   🎾                   |
|-----------------------------------------------------------------------------------|------------------------------------------------------------------|
| Toronto District School Board                                                     |                                                                  |
| IMPORTANT: Please click here to read information from the Toronto District School | ool Board regarding the collection of your personal information. |
| Items Search                                                                      | Make A Donation Add Student                                      |
| Toronto District School Board                                                     |                                                                  |