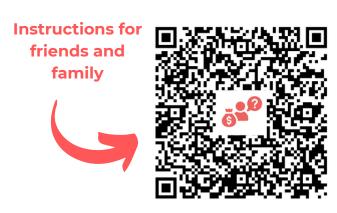

## HOW TO DONATE

Using School Cash Online (preferred): Visit the school's donation page at the QR code below. Make the appropriate selections (School: Dovercourt PS, Initiative: Dance-a-Thon) and make a donation in your amount of choice. Guest checkout is available.